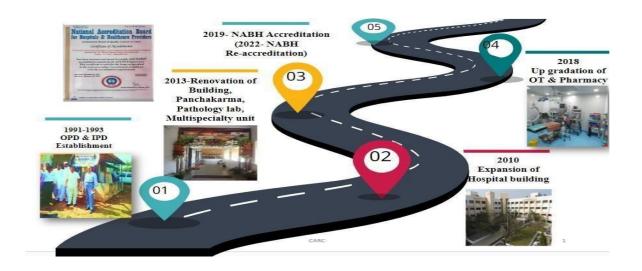

Setting an Aim as Excel in Triple Interlinked Task of Teach, Discover and Cure in the field of Holistic Healthcare ARSMH started operations in 1991-93, and boasts a strong team of distinguished Healthcare Practitioners, Qualified Nursing and Paramedical Staff. The Medical team of the Hospital comprises Best Ayurveda and Modern Medicine Professionals. The hospital has the latest technology to assist the doctors. The hospital's focus is on research and it is attached with the existing College of Ayurveda and Research Center.

Now ARSMH is a NABH-accredited 196 bedded Multi-specialty

Hospital. NABH Certificate