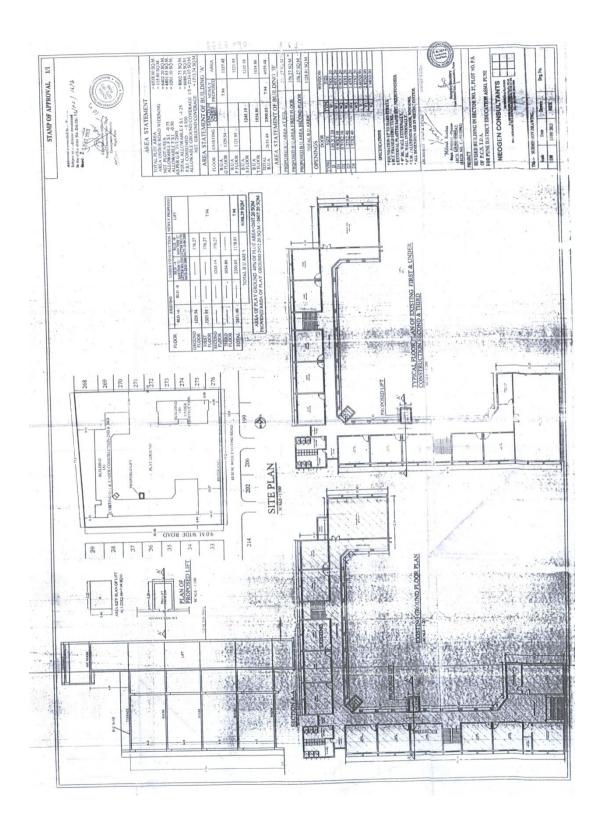

#### I) DETAILS OF HOSTEL

| Hostel     |       | Area (sq.mtr.) |  |
|------------|-------|----------------|--|
| PIN I      | Boys  | 20600 sq.ft.   |  |
| A STATE OF | Girls | 20360 sq.ft.   |  |

# Details of Area of the attached Ayurved Hospital:-

| Particulars                                                          | Available Area in sq.mtr.   |
|----------------------------------------------------------------------|-----------------------------|
| TOTAL CONSTRUCTED AREA OF HOSPITAL                                   | 5518.03 sq.mtr.             |
| Hospital Administration Block                                        | 196 sq.mtr.                 |
| 1. Superintendent Room                                               | 34 squntr.                  |
| 2. Deputy Superintendent Room                                        | 11 sq.mtr.                  |
| 3. Medical Officers Room (For 2 Resident Medical / Surgical Officer) | 75 sq.mtr.                  |
| 4. Matron Room                                                       | 08 sq.mtr.                  |
| 5. Assistant Matron Room (For 2)                                     | 10 sq.mtr.                  |
| 5. Reception & Registration Room                                     | 58 sq.mtr.                  |
| Out - Patient Departments (OPD)                                      | 459.00 sq.mtr.              |
| 1. Kayachikitsa OPD                                                  | 59 sq.mtr.<br>(KC+PK)       |
| 2: Shalya OPD                                                        | 22 sq.mtr.                  |
| 3. Shalakya OPD                                                      | 66 sq.mtr. (Eye+ENT+Dental) |
| 4 Stree Roga Evam Prasuti Tantra OPD                                 | 22 sq.mtr.                  |
| 5% Kaumarbhritya (Bairoga)                                           | 22 sq.mtr.                  |
| 6 Swastharakshan & Yoga OPD                                          | 15 sq.mtr.                  |
| Atyayik (Casualty) Section                                           | 16 sq.mtr.                  |
| Special OPD                                                          | 15 sq.mtr.                  |
| 9. Dressing & First-Aid Room, Ksharsutra Room                        | . 07 sq.mtr.                |
| 10. Dispensary                                                       | 60 sq.mtr.                  |
| 11. Walting space for patients                                       | 75 sq.mtr.                  |
| 12. Store                                                            | 30 sq.mtr.                  |
| 13. Male & Female Toilet for Patients                                | 65 sq.mtr.                  |
| 1 – Patient Departments (IPD)                                        | 1530 sq.mtr.                |
| Kayachikitsa Male Ward                                               | 158 sq.mtr.                 |
| 2. Kayachikitsa Female Ward                                          | 163 sq.mtr.                 |
| 3. Panchakarma Male Ward                                             | 63 sq.mtr.                  |
| 4. Panchakarma Female Ward                                           | 44 sq.mtr.                  |
| 5. Shalya Male Ward                                                  | 153 sq.mtr.                 |
| 6. Shàlya Female Ward                                                | 151 sq.mtr.                 |
| 7. Shalakya Tantra Ward                                              | 240 sq.mtr.                 |
| 8. Prasooti evum Stri Roga Ward                                      | 193 sq.mtr.                 |
| 9. Kaumar Bhritya (Balaroga) Ward                                    | 225 sq.mtr.                 |
| Doctors' duty room                                                   | 100 sq.mtr.                 |
| Nursing staff duty rooms                                             | 10 sq.mtr.                  |
| 2. Store room for linen, etc.                                        | 30 sq.mtr.                  |