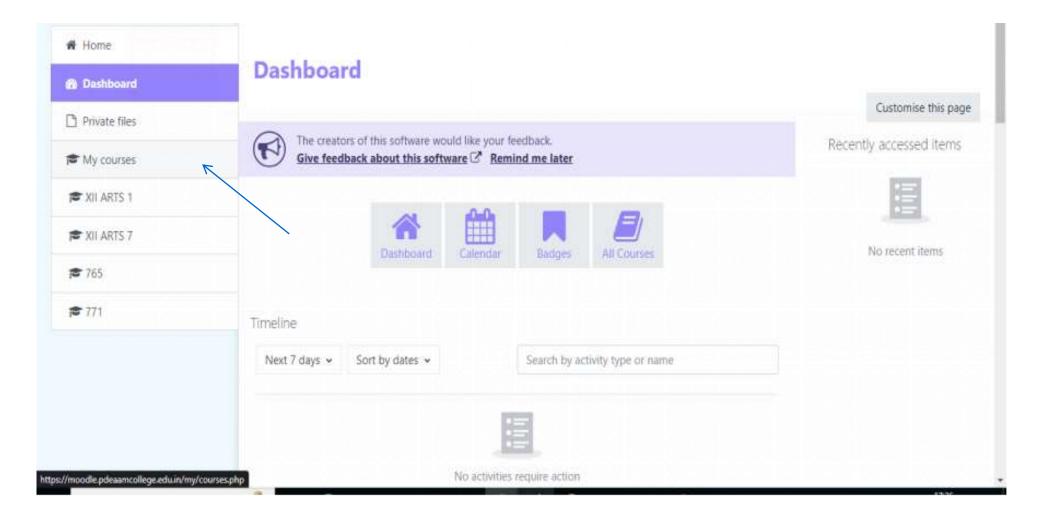

### How to reach the course:

step 1: Select my courses :

• step 2 : In that course you can see subjects as shown in below image.

### My courses

The creators of this software would like your feedback. Give feedback about this software C Remind me later