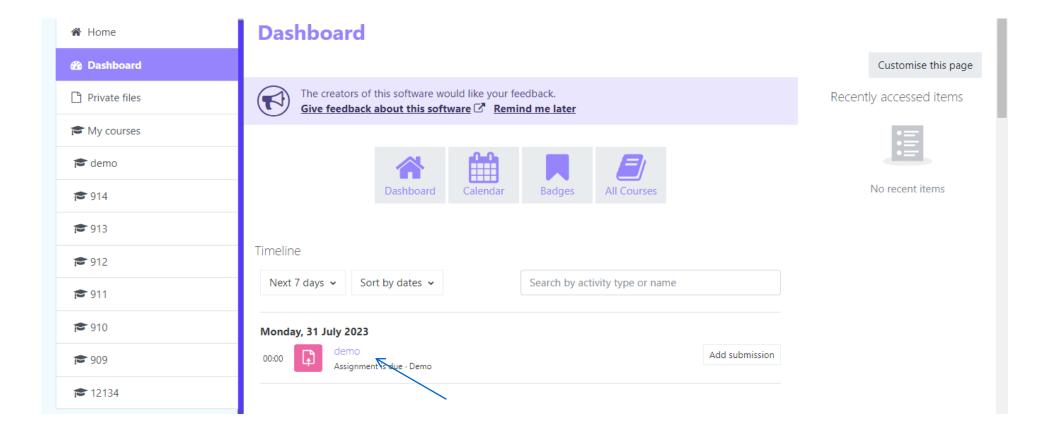

• step 3: To see submission status click on assignment

step 4: you can see submission status and you can add submission comments.

| <b>1</b> 2134  |                                                                 |                                   |  |
|----------------|-----------------------------------------------------------------|-----------------------------------|--|
| 嶜 Participants | Image: demo   12134   demo   Add submission   Submission status |                                   |  |
| Competencies   |                                                                 |                                   |  |
| I Grades       |                                                                 |                                   |  |
| 🗅 General      |                                                                 |                                   |  |
| 🗅 Topic 1      | Submission status                                               | No submissions have been made yet |  |
| 🗅 Topic 2      | Grading status                                                  | Not graded                        |  |
| 🗅 Topic 3      | Time remaining                                                  | 5 days 11 hours remaining         |  |
| 🗅 Topic 4      | Last modified                                                   |                                   |  |
| 🗅 Topic 5      | Submission comments                                             |                                   |  |
| 🗅 Topic 6      |                                                                 | Comments (0)  Add a comment       |  |
| 🗅 Topic 7      |                                                                 | Save comment   Cancel             |  |