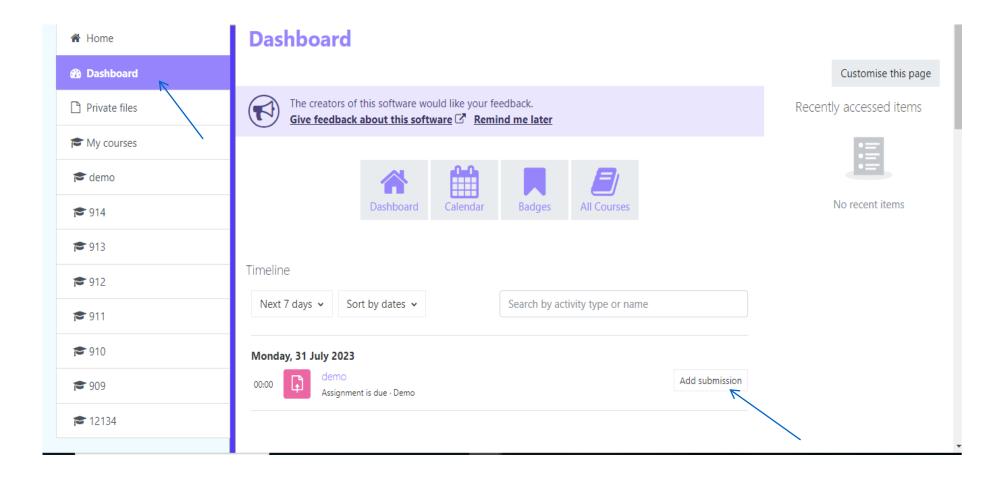

## How to submit assignment in Moodle :

• Step 1: select dashboard then click on add submission .

• step 2: upload your assignment and click on save .

| <ul> <li>12134</li> <li>Participants</li> <li>Competencies</li> <li>Grades</li> </ul> | demo 12134 demo Edit submission Add submission                        |  |
|---------------------------------------------------------------------------------------|-----------------------------------------------------------------------|--|
| 🗅 General                                                                             | File submissions Maximum file size: 2 MB, maximum number of files: 20 |  |
| C Topic 1                                                                             | ► Files                                                               |  |
| С Торіс 3<br>С Торіс 4                                                                | You can drag and drop files here to add them.                         |  |
| C Topic 5                                                                             | Save changes Cancel                                                   |  |
| 🗅 Topic 7                                                                             |                                                                       |  |