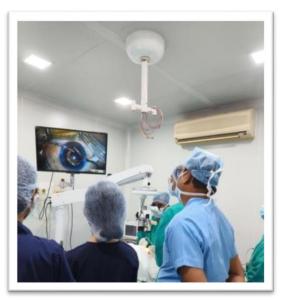

## MODULAR OPERATION THEATRES COMPLEX

Two Operation Theatre complexes with 2 major & 4 minor operation theatres including General OT, Gynac OT, Ophthalmic O.T and Labour Room .

- ➤ All major & minor surgeries like Anorectal surgeries for example Fistulectomy, Lords dilatation, haemorrhoidectomy etc.,
- ➤ General surgeries like Appendectomy, Hernioplasty etc.
- ➤ Ophthalmic surgeries like cataract, squint etc.
- > ENT surgeries like Tonsillectomy, Tympanopalsty etc.
- ➤ Onco surgeries,
- > Plastic surgeries,
- Orthopaedic surgeries,
- ➤ Gyneac & Obstetric surgeries like normal delivery L.SC.S., hysterectomy etc. surgeries, Paediatric surgeries,
- ➤ Endoscopic Surgery,
- ➤ Arthroscopic Surgery etc. are performed with at most care under expert super specialist doctors in these well-equipped& Modern Modular Operation Theatre.