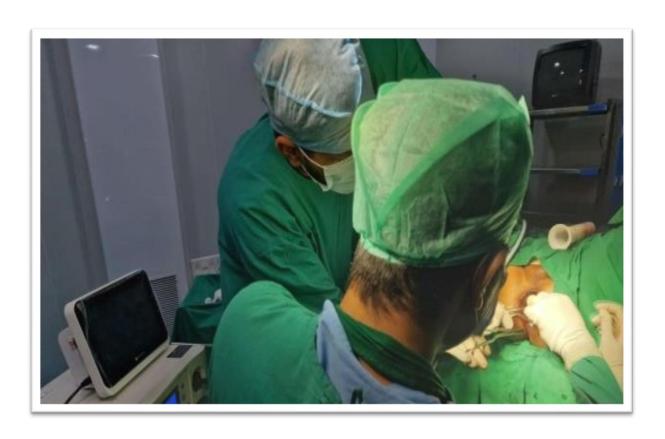

## MODULAR OPERATION THEATRES COMPLEX

Two Operation Theatre complexes with 2 major & 4 minor operation theatres including General OT, Gynac OT, Ophthalmic O.T and Labour Room .

- ➤ All major & minor surgeries like Anorectal surgeries for example Fistulectomy, Lords dilatation, haemorrhoidectomy etc.,
- ➤ General surgeries like Appendectomy, Hernioplasty etc.
- ➤ Ophthalmic surgeries like cataract, squint etc.
- > ENT surgeries like Tonsillectomy, Tympanopalsty etc.
- ➤ Onco surgeries,
- > Plastic surgeries,
- Orthopaedic surgeries,
- ➤ Gyneac & Obstetric surgeries like normal delivery L.SC.S., hysterectomy etc. surgeries, Paediatric surgeries,
- ➤ Endoscopic Surgery,
- ➤ Arthroscopic Surgery etc. are performed with at most care under expert super specialist doctors in these well-equipped& Modern Modular Operation Theatre.