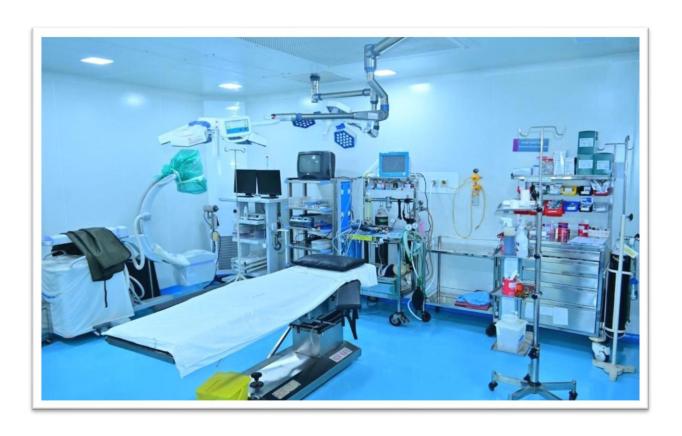

## MODULAR OPERATION THEATRES COMPLEX

Two Operation Theatre complexes with 2 major & 4 minor operation theatres including General OT, Gynac OT, Ophthalmic O.T and Labour Room .

- ➤ All major & minor surgeries like Anorectal surgeries for example Fistulectomy, Lords dilatation, haemorrhoidectomy etc.,
- ➤ General surgeries like Appendectomy, Hernioplasty etc.
- ➤ Ophthalmic surgeries like cataract, squint etc.
- > ENT surgeries like Tonsillectomy, Tympanopalsty etc.
- ➤ Onco surgeries,
- > Plastic surgeries,
- Orthopaedic surgeries,
- ➤ Gyneac & Obstetric surgeries like normal delivery L.SC.S., hysterectomy etc. surgeries, Paediatric surgeries,
- ➤ Endoscopic Surgery,
- ➤ Arthroscopic Surgery etc. are performed with at most care under expert super specialist doctors in these well-equipped& Modern Modular Operation Theatre.