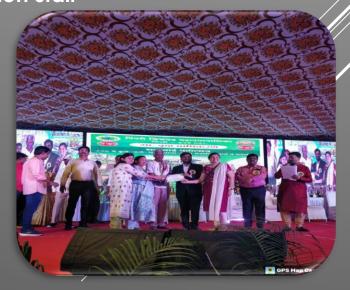

#### 7.3.1 Institutional Distinctiveness

Ayurvedic medicinal plants displayed in the exhibition

Authorities visiting to the exhibition stall

Citizens visiting to the exhibition stall

Additional Commissioner, PCMC visiting to the exhibition stall

Our students presenting a Road show on the stall

Participation in AYUSH expo.

Popular Marathi cinema actresses Prarthna Behare & Sonali Kulkarni visiting our exhibition stall

Receiving awards for best display and exhibition of Ayurvedic medicinal plants in PCMC