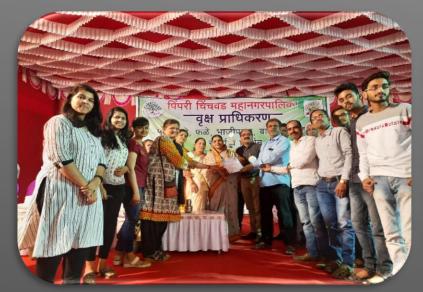

#### 7.3.1 Institutional Distinctiveness

Ayurvedic medicinal plants displayed in the exhibition

Authorities visiting to the exhibition stall

Citizens visiting to the exhibition stall

Additional Commissioner, PCMC visiting to the exhibition stall

Our students presenting a Road show on the stall

Participation in AYUSH expo.

Popular Marathi cinema actresses Prarthna Behare & Sonali Kulkarni visiting our exhibition stall

Receiving awards for best display and exhibition of Ayurvedic medicinal plants in PCMC