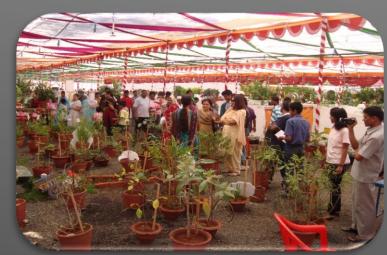

#### 7.3.1 Institutional Distinctiveness

Ayurvedic medicinal plants displayed in the exhibition

Authorities visiting to the exhibition stall

Citizens visiting to the exhibition stall

Additional Commissioner, PCMC visiting to the exhibition stall

Our students presenting a Road show on the stall

Participation in AYUSH expo.

Popular Marathi cinema actresses Prarthna Behare & Sonali Kulkarni visiting our exhibition stall

Receiving awards for best display and exhibition of Ayurvedic medicinal plants in PCMC