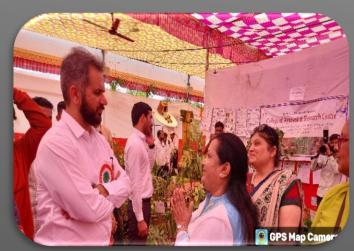

#### 7.3.1 Institutional Distinctiveness

Ayurvedic medicinal plants displayed in the exhibition

Authorities visiting to the exhibition stall

Citizens visiting to the exhibition stall

Additional Commissioner, PCMC visiting to the exhibition stall

Our students presenting a Road show on the stall

Participation in AYUSH expo.

Popular Marathi cinema actresses Prarthna Behare & Sonali Kulkarni visiting our exhibition stall

Receiving awards for best display and exhibition of Ayurvedic medicinal plants in PCMC