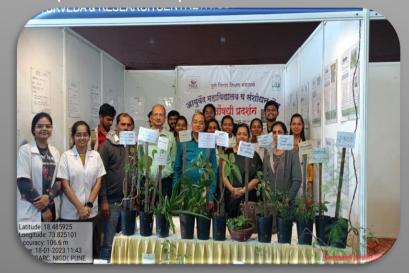

#### 7.3.1 Institutional Distinctiveness

Ayurvedic medicinal plants displayed in the exhibition

Authorities visiting to the exhibition stall

Citizens visiting to the exhibition stall

Additional Commissioner, PCMC visiting to the exhibition stall