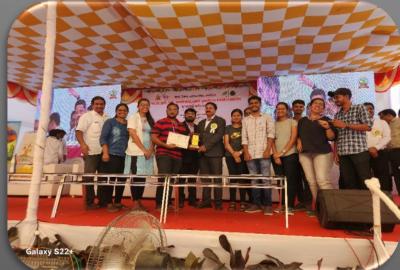

#### 7.3.1 Institutional Distinctiveness

Ayurvedic medicinal plants displayed in the exhibition

Authorities visiting to the exhibition stall

Citizens visiting to the exhibition stall

Additional Commissioner, PCMC visiting to the exhibition stall

Our students presenting a Road show on the stall

Participation in AYUSH expo.

Popular Marathi cinema actresses Prarthna Behare & Sonali Kulkarni visiting our exhibition stall

Receiving awards for best display and exhibition of Ayurvedic medicinal plants in PCMC