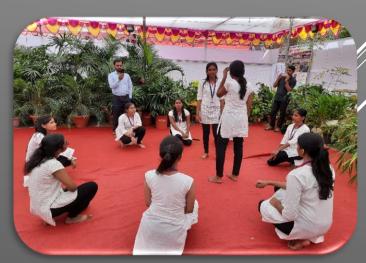

Our students presenting a Road show on the stall

Participation in AYUSH expo.

Popular Marathi cinema actresses Prarthna Behare & Sonali Kulkarni visiting our exhibition stall

Receiving awards for best display and exhibition of Ayurvedic medicinal plants in PCMC