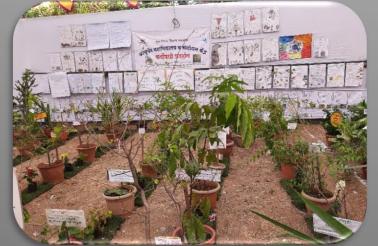

#### 7.3.1 Institutional Distinctiveness

Ayurvedic medicinal plants displayed in the exhibition

Authorities visiting to the exhibition stall

Citizens visiting to the exhibition stall

Additional Commissioner, PCMC visiting to the exhibition stall