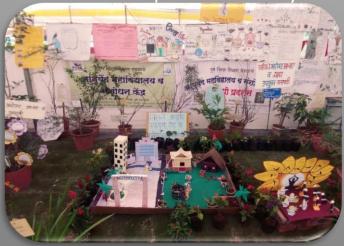

#### 7.3.1 Institutional Distinctiveness

Ayurvedic medicinal plants displayed in the exhibition

Authorities visiting to the exhibition stall

Citizens visiting to the exhibition stall

Additional Commissioner, PCMC visiting to the exhibition stall